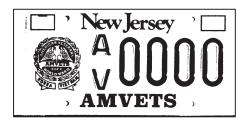

#### AMVETS LICENSE PLATE ORDER FORM

| Date:         |                                       |  |
|---------------|---------------------------------------|--|
| Name:         |                                       |  |
| Address:      | · · · · · · · · · · · · · · · · · · · |  |
| Zip Code:     |                                       |  |
| Telephone: () |                                       |  |
| Post #:       |                                       |  |

#### **AMVETS Department of New Jersey**

Return all material to: AMVETS Department of New Jersey, Headquarters, as shown below, to the left.

In approximately 3 to 4 weeks you will receive your new plates directly from New Jersey Department of Motor Vehicles by US Mail. All you will be required to do is to return your old plates to a Motor Vehicle Station.