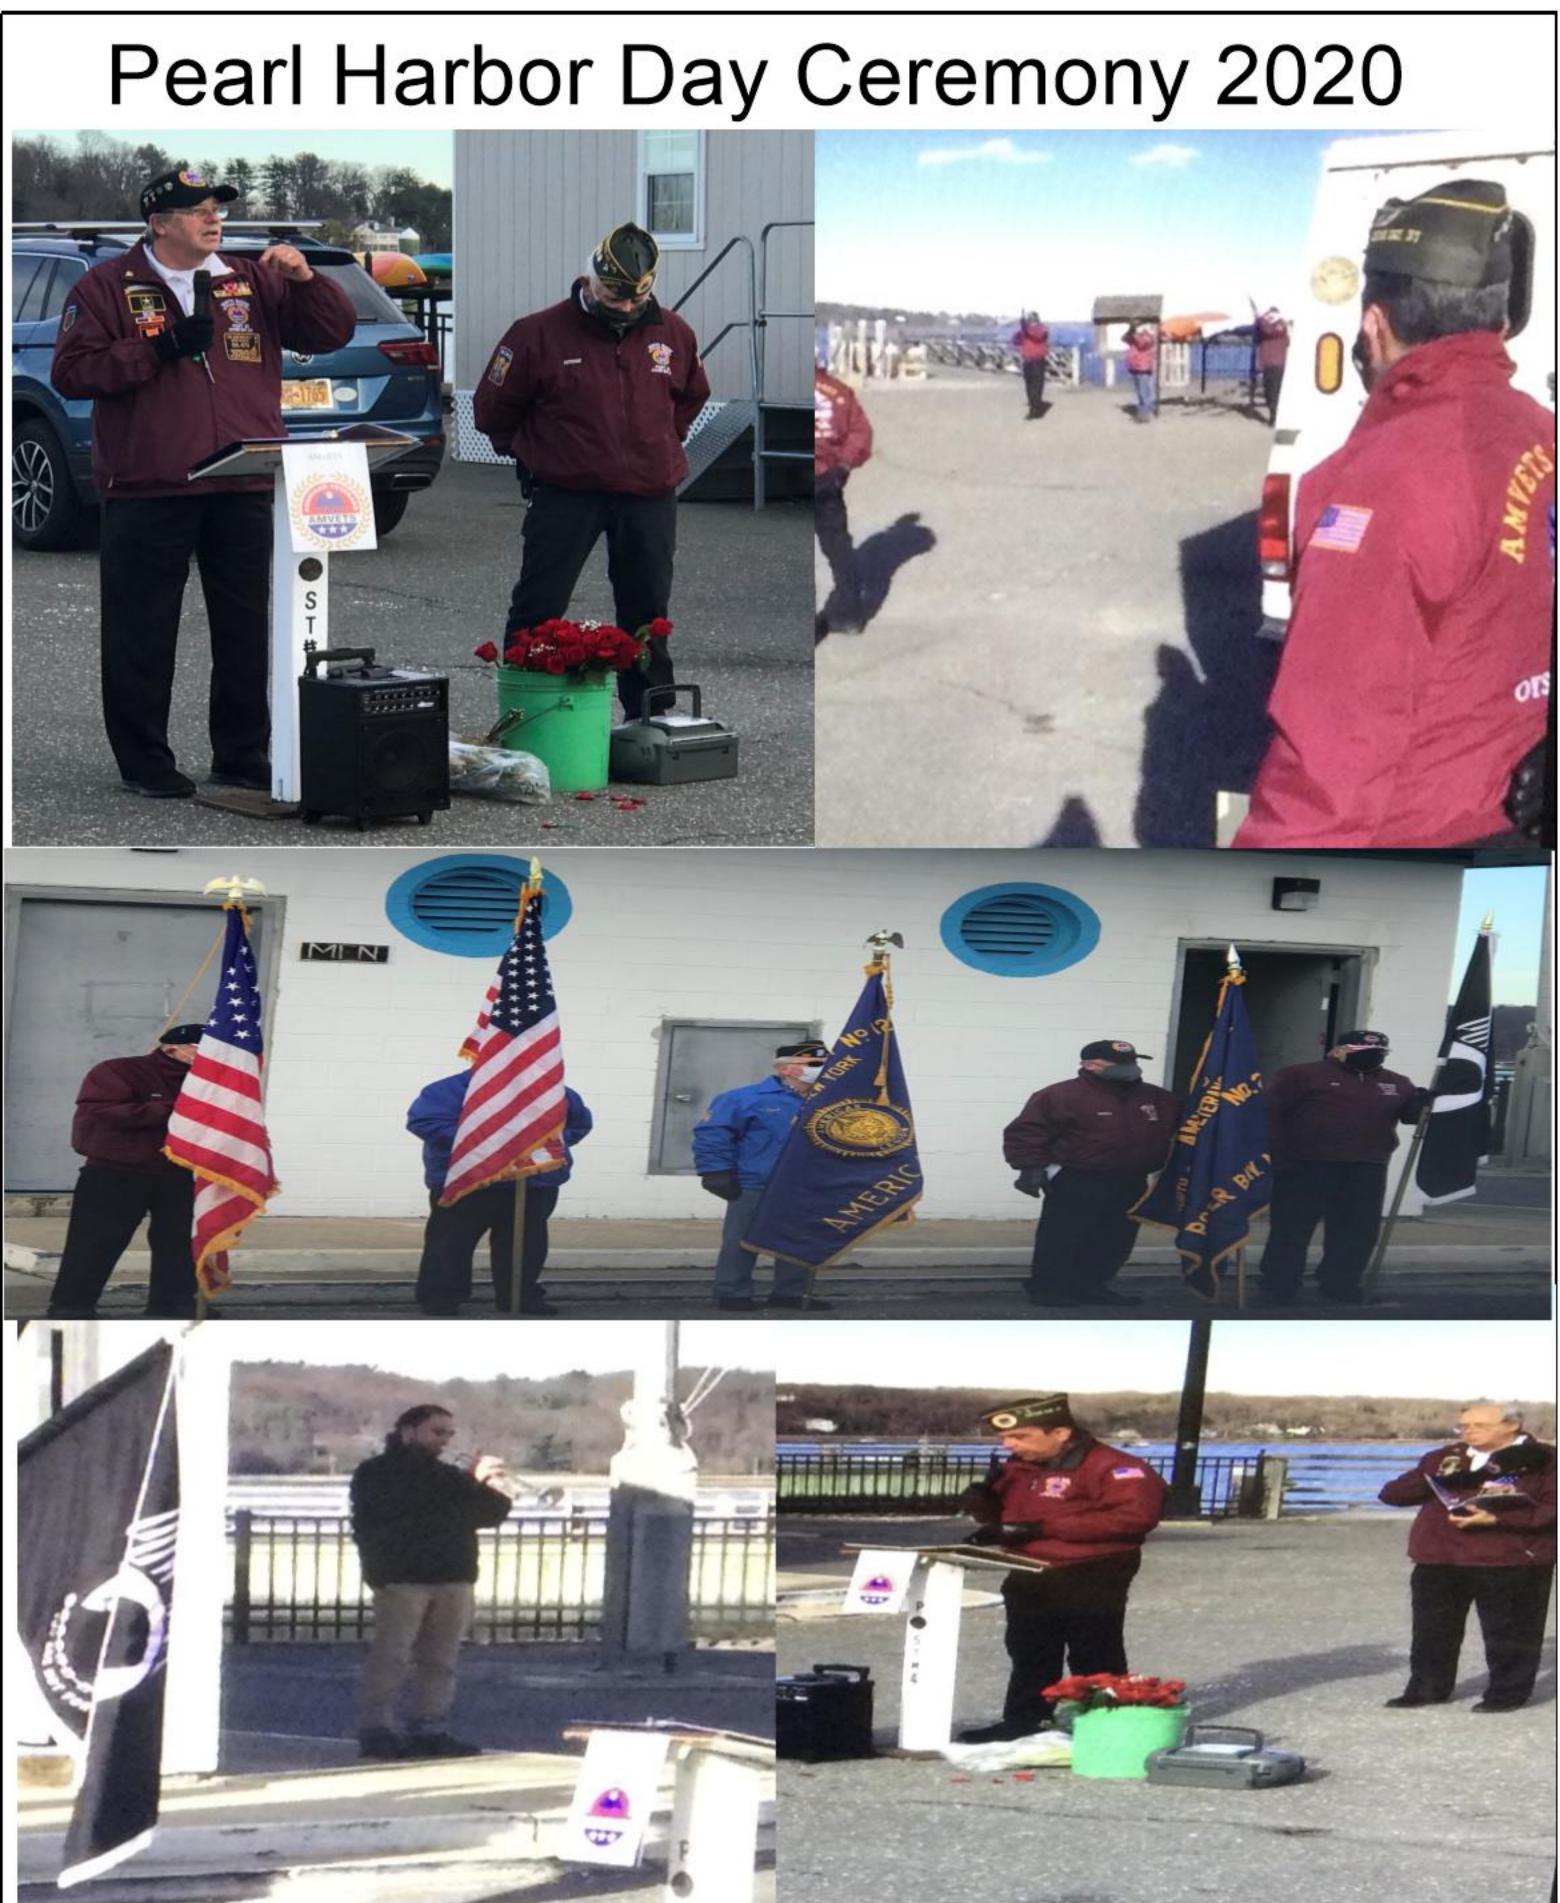

#### COMMANDER'S COMMENTS

There are many people that I would like to thank personally for their support of our Post and its programs. This year was a very challenging year for all. However, with the help of you, our members and friends of AMVETS Post 21, we have continued to grow and prosper. This past year marked the first for our Post to sponsor the Pearl Harbor Day Ceremony. It was a huge success. Thank you all for your participation. Our ongoing food drive and collection can programs continue to be very successful. This year's Toy Drive was another outstanding effort that we hope might makes a difference in a family's Christmas this holiday season. The toys were given to Nassau County Veterans Service Organization Christ Church and the Peoples' Food Pantry.