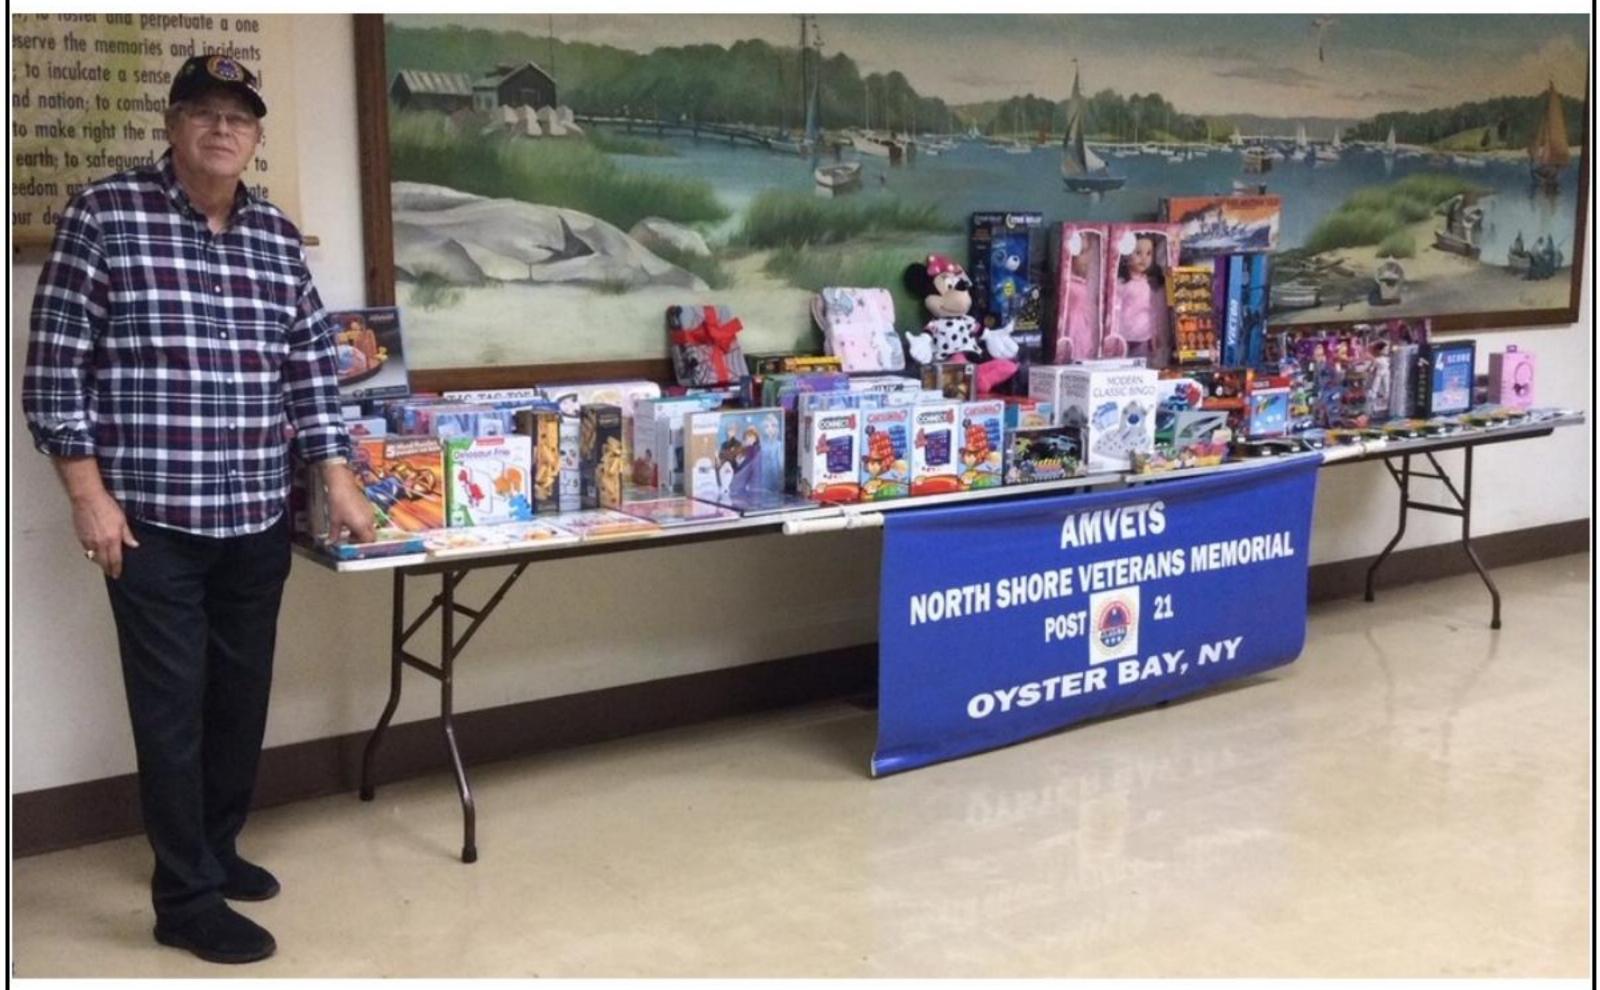

#### COMMANDER'S COMMENTS

There are many people that I would like to thank personally for their support of our Post and its programs. This year was a very challenging year for all. However, with the help of you, our members and friends of AMVETS Post 21, we have continued to grow and prosper. This past year marked the first for our Post to sponsor the Pearl Harbor Day Ceremony. It was a huge success. Thank you all for your participation. Our ongoing food drive and collection can programs continue to be very successful. This year's Toy Drive was another outstanding effort that we hope might makes a difference in a family's Christmas this holiday season. The toys were given to Nassau County Veterans Service Organization Christ Church and the Peoples' Food Pantry.