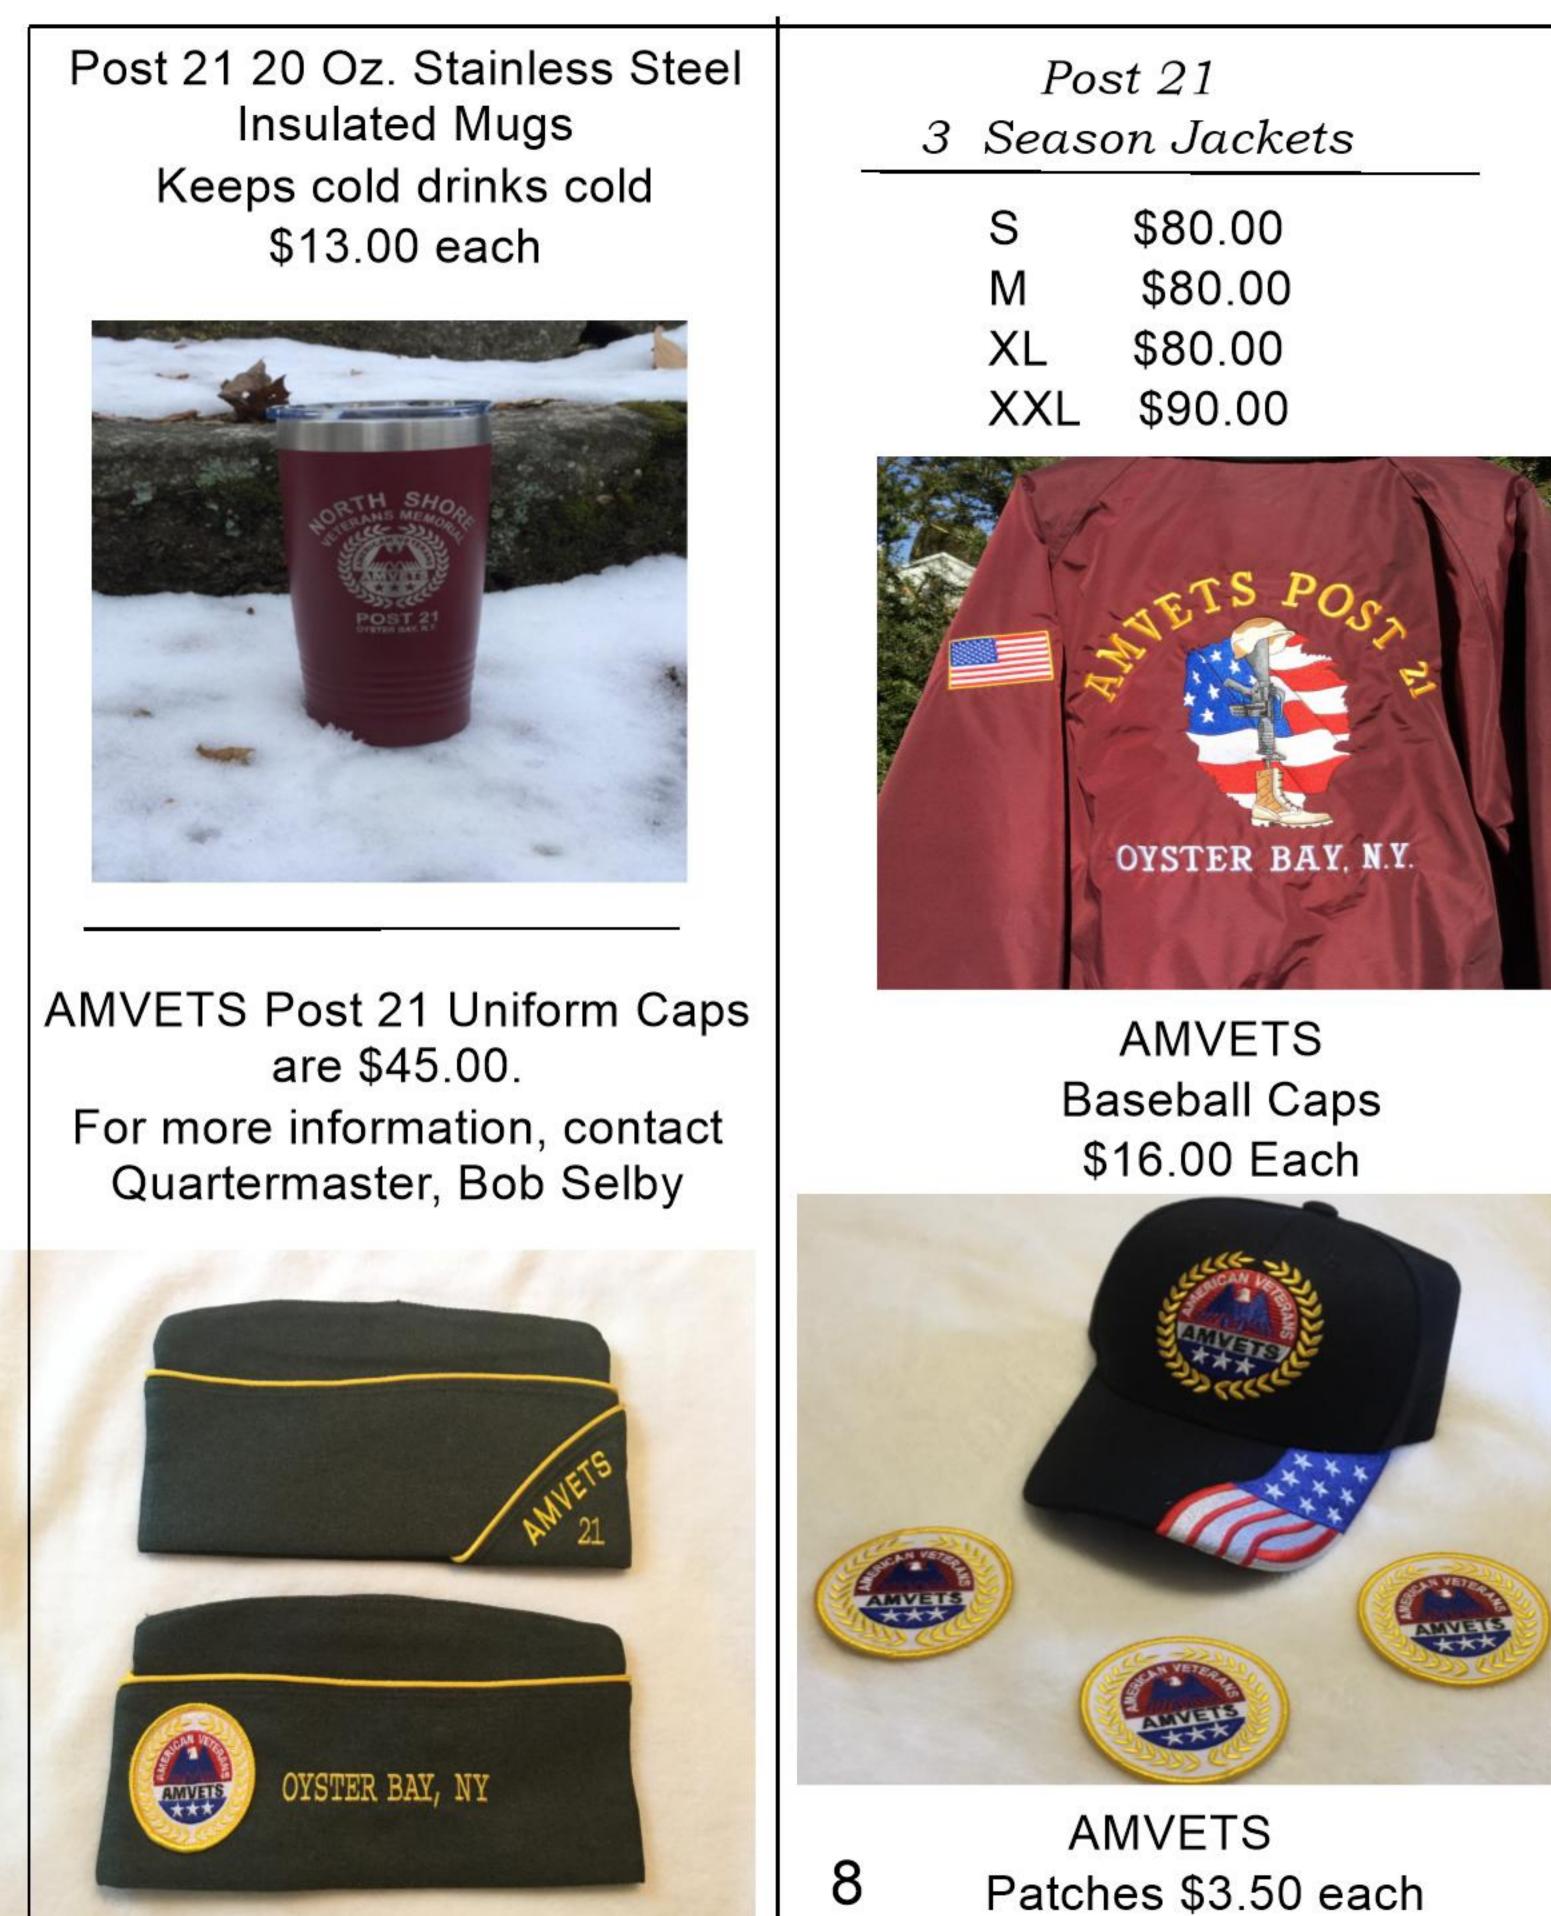

Yeah, but what church?" "St. Brigit's" says the soldier. "Holy Ghost!! I went there too!" says the sailor. Just then another customer comes in and says, "I'll have my regular, Paddy. As Paddy places the draft in front of him, he takes a long drink and says "So, Paddy what's new?" "Well" Paddy replies, "it's the same old bull crap, except..." as he gestures toward the soldier and sailor, "the Murphy twins are home on leave and drunk again."

|   | Post 21 Polo |               |  |  |  |
|---|--------------|---------------|--|--|--|
| X | Shirts       | Shirts        |  |  |  |
|   | Red and V    | Red and White |  |  |  |
|   | S, M, L, XL  | \$24          |  |  |  |
|   | XXL          | \$26          |  |  |  |
|   | XXXL         | \$28          |  |  |  |

### Military Humor

Boston Pub



# Christmas Toy Drive 2020



Pictured above: Bob Selby, Toy Drive Chairman with the 140 generous donations.

Thank you for your generous donations to this year's Christmas Toy Drive. We collected over 140 toys that were gifted to less fortunate children and families in our area.

Thank you for your contributions and your ongoing support.

This Month's Doctor's Corner By Dr. Hector Sepulveda



Holidays COVID and beware of Depression

COVID just like depression is not a death sentence (although it may feel this way to some). Be proactive. If you are older than 60, have medical conditions that place you at high risk, take aggressive steps to maintain your health and lower the risk of COVID exposures. Speak up (to your provider) when feeling depressed. Don't panic! Take precautions! Stay a